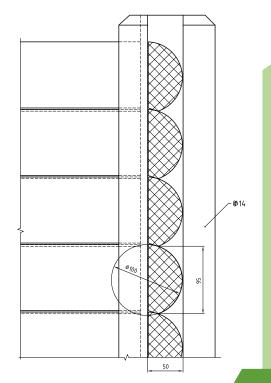

## **HALF-ROUND FENCE «SOLID»**

The fence consists of round posts diam. 14 cm. grooved lengthwise and chamfered at the top end and half-round elements diam. 10 cm as inside filling. Underground groove between posts is filled with 2 round elements diam. 5cm. All elements are fixed with galvanized nails.

| code                | section<br>dimensions, cm.<br>length x height | half-round<br>elements<br>dimensions, cm.<br>diameter x length | post dimensions,<br>cm.<br>diameter x length |
|---------------------|-----------------------------------------------|----------------------------------------------------------------|----------------------------------------------|
| Solid 10-250\187^10 | 250 x 187                                     | 10 x 250                                                       | 14 x 250                                     |