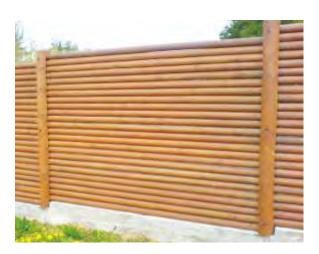

## **HALF-ROUND FENCE «SOLID»**

The fence consists of round posts diam. 14 cm. grooved lengthwise and chamfered at the top end and half-round elements diam. 10 cm as inside filling. Underground groove between posts is filled with 2 round elements diam. 5cm. All elements are fixed with galvanized nails.

The half-round fence is relatively inexpensive as compared with other solid fences, easy to mount and brings a pleasure to the eye with its natural wooden beauty for a long time.

Such a fence will fit in harmonically with other wooden structures, already constructed or planned on your territory.