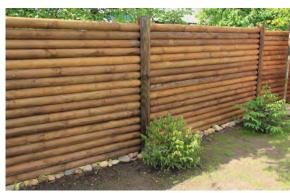

## **HALF-ROUND FENCE «SOLID»**

The fence consists of round posts diam. 14 cm. grooved lengthwise and chamfered at the top end and half-round elements diam. 10 cm as inside filling. Underground groove between posts is filled with 2 round elements diam. 5cm. All elements are fixed with galvanized nails.

The half-round fence is relatively inexpensive as compared with other solid fences, easy to mount and brings a pleasure to the eye with its natural wooden beauty for a long time.

Such a fence will fit in harmonically with other wooden structures, already constructed or planned on your territory.