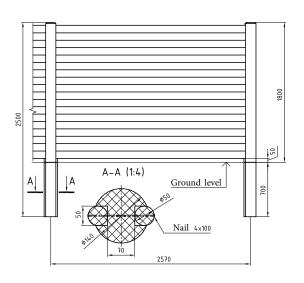

| code                | section<br>dimensions, cm.<br>length x height | half-round<br>elements<br>dimensions, cm.<br>diameter x length | post dimensions,<br>cm.<br>diameter x length |
|---------------------|-----------------------------------------------|----------------------------------------------------------------|----------------------------------------------|
| Solid 10-250\187^10 | 250 x 187                                     | 10 x 250                                                       | 14 x 250                                     |