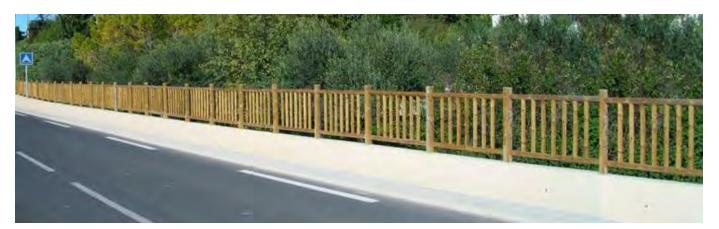

## **ROUNDWOOD FENCE «PRERI»**

A fence "Preri" consists of a ready-to-mount section with 13 pieces per packet and packed in standard packets palisades (posts) with borings. A set includes 1 section and 1 post. For territories with level differences it is necessary to use 2 posts for each section.