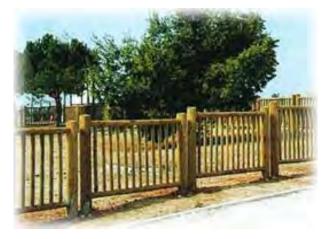

## **ROUNDWOOD FENCE «PRERI»**

A fence "Preri" consists of a ready-to-mount section with 13 pieces per packet and packed in standard packets palisades (posts) with borings. A set includes 1 section and 1 post. For territories with level differences it is necessary to use 2 posts for each section.

| code                  | product dimensions, cm. |                                                   |                                           |
|-----------------------|-------------------------|---------------------------------------------------|-------------------------------------------|
|                       | section length,<br>cm.  | cross bar<br>dimensions, cm.<br>diameter x length | post dimensions, cm.<br>diameter x height |
| Preri #11 8-200\82^6  | 200                     | 8 x 200                                           | 6 x 82                                    |
| Preri #12 8-200\111^6 | 200                     | 8 x 200                                           | 6 x 111                                   |