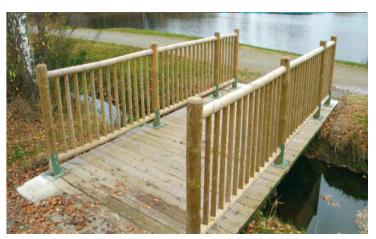

## **ROUNDWOOD FENCE «PRERI»**

A fence "Preri" consists of a ready-to-mount section with 13 pieces per packet and packed in standard packets palisades (posts) with borings. A set includes 1 section and 1 post. For territories with level differences it is necessary to use 2 posts for each section.