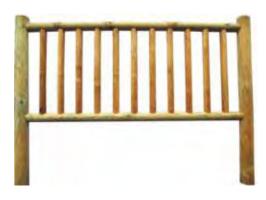

## **ROUNDWOOD FENCE «PRERI»**

A fence "Preri" consists of a ready-to-mount section with 13 pieces per packet and packed in standard packets palisades (posts) with borings. A set includes 1 section and 1 post. For territories with level differences it is necessary to use 2 posts for each section.

| code                  | product dimensions, cm. |                                                   |                                           |
|-----------------------|-------------------------|---------------------------------------------------|-------------------------------------------|
|                       | section length,<br>cm.  | cross bar<br>dimensions, cm.<br>diameter x length | post dimensions, cm.<br>diameter x height |
| Preri #11 8-200\82^6  | 200                     | 8 x 200                                           | 6 x 82                                    |
| Preri #12 8-200\111^6 | 200                     | 8 x 200                                           | 6 x 111                                   |