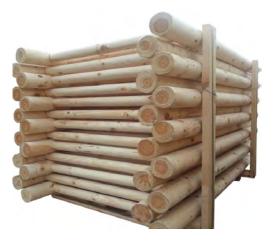

| code                  | product dimensions, cm. |                                                   |                                           |
|-----------------------|-------------------------|---------------------------------------------------|-------------------------------------------|
|                       | section length,<br>cm.  | cross bar<br>dimensions, cm.<br>diameter x length | post dimensions, cm.<br>diameter x height |
| Preri #11 8-200\82^6  | 200                     | 8 x 200                                           | 6 x 82                                    |
| Preri #12 8-200\111^6 | 200                     | 8 x 200                                           | 6 x 111                                   |

\* Posts are supplied in standard packets as palisades.